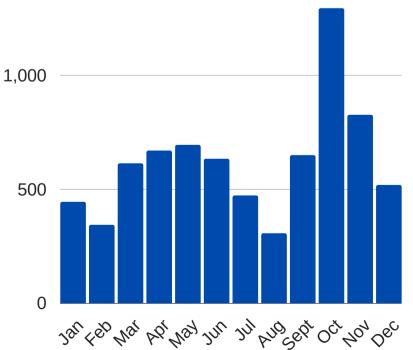

\$138,266

VALUE OF VOLUNTEER TIME ON BEHALF OF EXTENSION

Disc Golf 16.5%

621

Average visitors per month

Horse Riding 7.2%

Walkers/Joggers

## Monthly Usage

DAILY VISITORS, FROM STAFF REPORTS