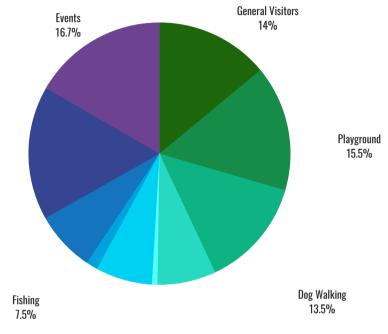

\$138,266

VALUE OF VOLUNTEER TIME ON BEHALF OF EXTENSION

Disc Golf 16.5%

621

Average visitors per month

Horse Riding 7.2%

Walkers/Joggers

## Monthly Usage

DAILY VISITORS, FROM STAFF REPORTS