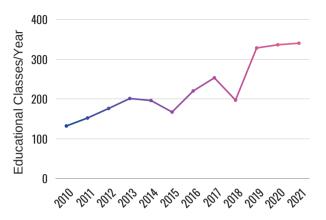

## CURRITUCK CENTER 2021 REPORT

340

Classes and facilitations offered in 2021

\$1,145,670

Overall Economic Impact of Extension Work in 2021

## Monthly Usage

DAILY VISITORS, FROM STAFF REPORTS